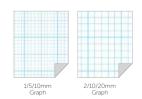

## A4 Graph Papers (297 x 210mm)

| Code     | Ruling      |                | 1-9 rms | 10+rms |
|----------|-------------|----------------|---------|--------|
| 413004E  | 1, 5, 10mm  | Unpunched      | £5.15   | £4.99  |
| 413004F  | 1, 5, 10mm  | 2 Hole Punched | £5.15   | £4.99  |
| GRP21020 | 2, 10, 20mm | 2 Hole Punched | £5.15   | £4.99  |