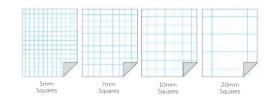

## A4 Squared Papers (297 x 210mm)

| Code    | Ruling       |                | 1-9 rms | 10+rms |
|---------|--------------|----------------|---------|--------|
| 420004F | 5mm Squares  | 2 Hole Punched | £3.59   | £3.39  |
| 424004F | 7mm Squares  | 2 Hole Punched | £3.62   | £3.59  |
| 421004E | 10mm Squares | Unpunched      | £3.59   | £3.39  |
| 421004F | 10mm Squares | 2 Hole Punched | £3.59   | £3.39  |