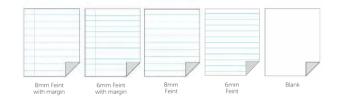

## A4 Exercise Papers (297 x 210mm)

| Code    | Ruling             |      |                | 1-9 rms | 10+rms |
|---------|--------------------|------|----------------|---------|--------|
| 403004F | 6mm Feint & Margin | 75gm | 2 Hole Punched | £3.59   | £3.39  |
| 404004E | 8mm Feint          | 75gm | Unpunched      | £3.59   | £3.39  |
| 405004E | 8mm Feint & Margin | 75gm | Unpunched      | £3.59   | £3.39  |
| EXPA4   | 8mm Feint & Margin | 75gm | 2 Hole Punched | £3.66   | £3.44  |